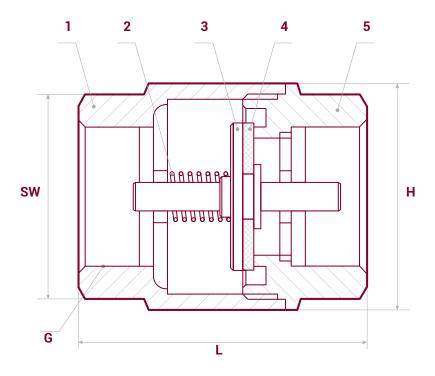

#### Design

- 1 Frame is made from the hot-pressed brass CW617N in compliance with EN 12165.
- 2 Spring is made from stainless steel (AISI 302).
- 3 Coupling is made from the hot-pressed brass CW617N in compliance with EN 12165.
- 4 Sealing element (NBR pursuant to EN 3697).
- 5 Lid is made from the hot-pressed brass CW617N in compliance with EN 12165.

Maximum operating pressure: 25 bars (20 °C)

Connecting thread pursuant to ISO 228 (DIN EN ISO 228 and BS EN ISO 228)

| Model  | G    | DN | PN | L  | Н    | sw | KVs  | Weight, g |
|--------|------|----|----|----|------|----|------|-----------|
| 401101 | 1/2" | 15 | 25 | 44 | 31.5 | 25 | 1,96 | 122       |
| 401102 | 3/4" | 20 | 25 | 50 | 39   | 31 | 4,61 | 200       |
| 401103 | 1"   | 25 | 25 | 58 | 46.5 | 39 | 9,85 | 310       |