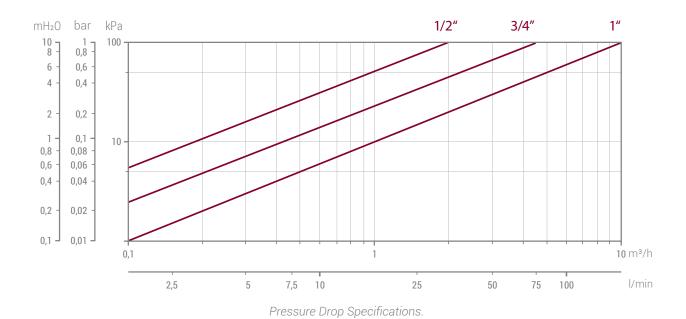

Maximum operating pressure: 25 bars (20 °C)

Connecting thread pursuant to ISO 228 (DIN EN ISO 228 and BS EN ISO 228)

| Model  | G    | DN | PN | L  | Н    | sw | KVs  | Weight, g |
|--------|------|----|----|----|------|----|------|-----------|
| 401101 | 1/2" | 15 | 25 | 44 | 31.5 | 25 | 1,96 | 122       |
| 401102 | 3/4" | 20 | 25 | 50 | 39   | 31 | 4,61 | 200       |
| 401103 | 1"   | 25 | 25 | 58 | 46.5 | 39 | 9,85 | 310       |